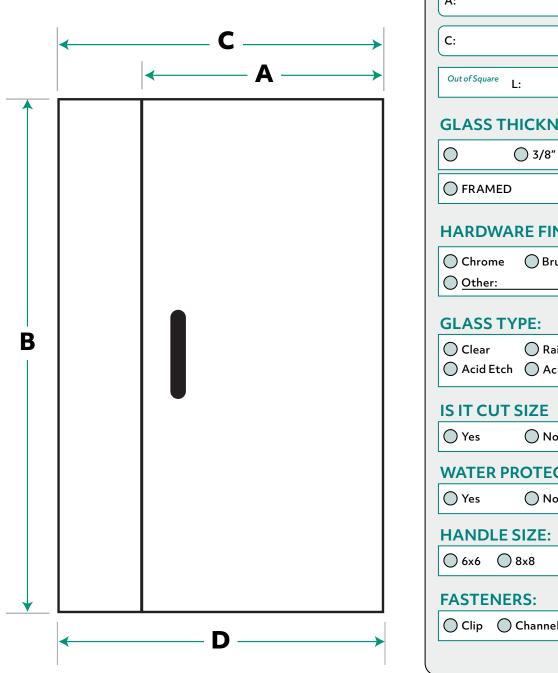

## Single Door/Panel Hinges Right

|                                         | UREMENTS:                                                         |                                |
|-----------------------------------------|-------------------------------------------------------------------|--------------------------------|
| A:                                      | B:                                                                |                                |
| C:                                      | D:                                                                |                                |
|                                         | Cor                                                               | nplete "D" only if out of squa |
| Out of Squa                             | L:                                                                | R:                             |
| GLASS                                   | THICKNESS:                                                        |                                |
| 0                                       | O 3/8" O 1                                                        | /2"                            |
| FRAN                                    | MED F                                                             | RAMELESS                       |
| HARD                                    | WARE FINISH                                                       |                                |
| Chro                                    | me Brushed Ni                                                     | ckel Satin<br>Brass            |
|                                         |                                                                   |                                |
| Clear                                   | Rain (3/8 on Etch Acid Low Ir                                     | • -                            |
| Clear                                   | Rain (3/8 o                                                       | •                              |
| Clear                                   | Rain (3/8 o                                                       | •                              |
| Clear Acid  IS IT C  Yes                | Rain (3/8 or                                                      | on                             |
| Clear Acid  IS IT C  Yes                | Rain (3/8 or Etch Acid Low In                                     | on                             |
| Clear Acid  IS IT C Yes  WATE           | Rain (3/8 or Etch Acid Low In UT SIZE No                          | on                             |
| Clear Acid  IS IT C Yes  WATE           | Rain (3/8 of Etch Acid Low In | on                             |
| Clear Acid  IS IT C Yes  WATE Yes  HAND | Rain (3/8 of Etch Acid Low In | on                             |