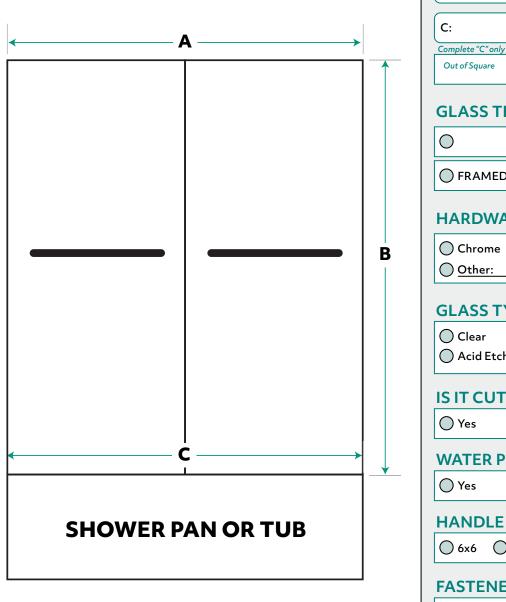

## Slider Unit

| A:                                        |                                     | B:            |                |
|-------------------------------------------|-------------------------------------|---------------|----------------|
| C:                                        |                                     |               |                |
| Complete "C                               | only if out of squar                | re            |                |
| Out of Squa                               | are L:                              | R:            |                |
| GLASS                                     | THICKN                              | ESS:          |                |
| 0                                         | 3/8"                                | <u> </u>      |                |
| ○ FRAN                                    | MED                                 | ○ FRAMI       | ELESS          |
| HARD                                      | WARE FIN                            | IISH          |                |
| Chro                                      | me OBru                             | shed Nickel   | Satin<br>Brass |
| GLASS                                     | S TYPE:                             |               |                |
| O CI-                                     | · Rai                               | - (7 (0 l. ·) | O Law Iran     |
| _                                         | Etch Aci                            | •             | Cow from       |
| Acid                                      | _                                   | •             | Low Iron       |
| Acid                                      | Etch Aci                            | •             | Cowiron        |
| Acid  IS IT C  Yes                        | Etch Aci                            | d Low Iron    | Cowiron        |
| Acid  IS IT C  Yes                        | UT SIZE                             | d Low Iron    | Cowiron        |
| Acid  IS IT C  Yes  WATEI  Yes            | UT SIZE  No  R PROTEC               | d Low Iron    | Low Iron       |
| Acid  IS IT C  Yes  WATEI  Yes  HAND      | UT SIZE  No  R PROTEC               | d Low Iron    | Low Iron       |
| Acid  IS IT C  Yes  WATEI  Yes  HAND  6x6 | UT SIZE  No  R PROTEC  No  LE SIZE: | d Low Iron    | Cowiron        |